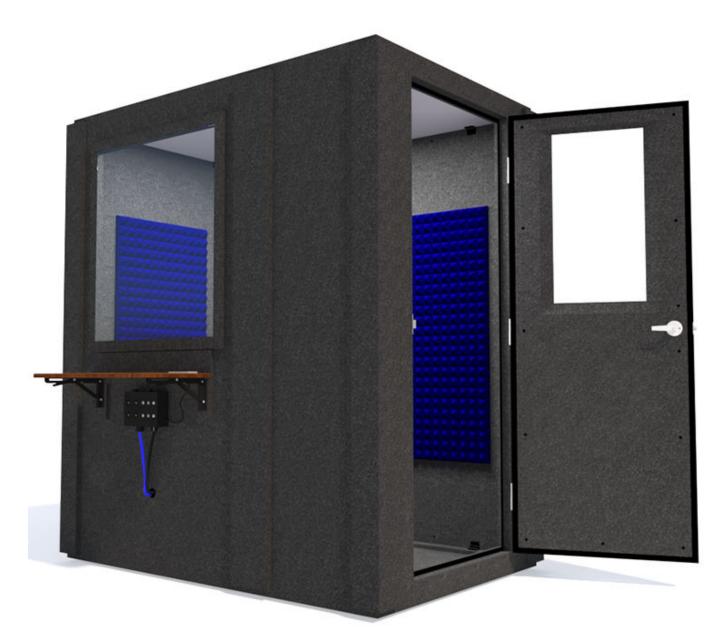

# Audiology Basic Package

4' X 6' | Single-Wall Isolation

## Audiology Basic Package (4' x 6') | Single-Wall Isolation



#### **Exterior Dimensions**

| Height:      | 6' 11" | 211 cm |
|--------------|--------|--------|
| Dimension 1: | 4' 2"  | 127 cm |
| Dimension 2: | 6' 2"  | 188 cm |

#### **Interior Dimensions**

| 6' 8"  | 203 cm                    |
|--------|---------------------------|
| 3' 10" | 117 cm                    |
| 5' 10" | 178 cm                    |
|        | 6' 8"<br>3' 10"<br>5' 10" |

#### **Assembly Weight**

| Weight: 880 | lbs 399 | ) kg |
|-------------|---------|------|
|-------------|---------|------|

Assembly Time Approximately 2.5 hours

Note: Exterior Dimensions 1 & 2 do not include ventilation ducting which protrudes an additional 5 1/2" (13.97 c