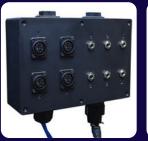

### Optional Features (Included in base price)

Office Desk

Multi Jack Panel

Standard Window (32" x 36")

Ventilation Silencing System

Exterior Fan Silencer