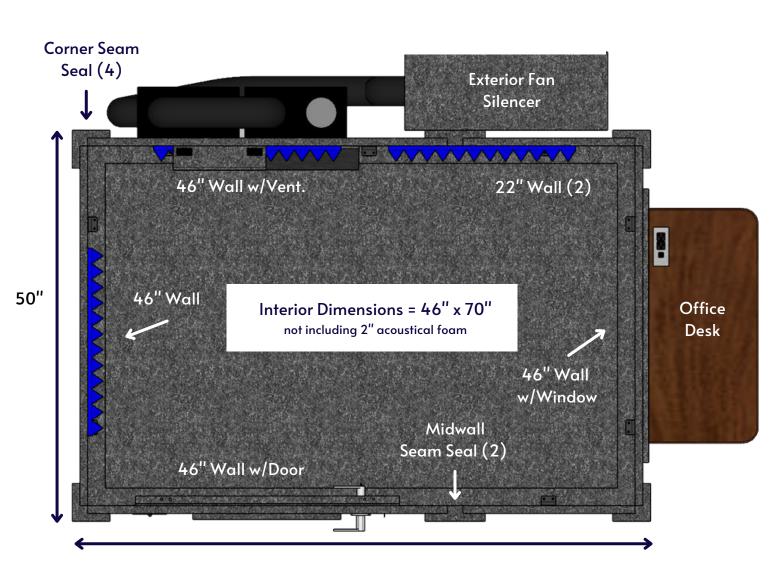

#### **Interior Dimensions**

| 6' 8"  | 203 cm                    |
|--------|---------------------------|
| 3' 10" | 117 cm                    |
| 5' 10" | 178 cm                    |
|        | 6' 8"<br>3' 10"<br>5' 10" |

Note: Interior Dimensions 1 & 2 do not include 2" (5.08 cm) thick acoustical foam that attaches and parially covers the interior walls.

# All 46" wall components are interchangeable:

- 46" Standard solid wall
- 46" Standard wall with window
- 46" Standard wall with ventilation
- 46" Standard wall with door

\*The ventilation system will protrude 5.5" on the exterior. Please allow 6", as you don't want any WhisperRoom components touching your host room walls.

\* Exterior Fan Silencer protrudes 10" on the exterior. 8' vent hosing allows for flexible location of box.

\*The door swing is 30" and will swing outward from the WhisperRoom

### Optional Features (Included in base price)

Office Desk

Multi Jack Panel

Standard Window (32" x 36")

Ventilation Silencing System

Exterior Fan Silencer