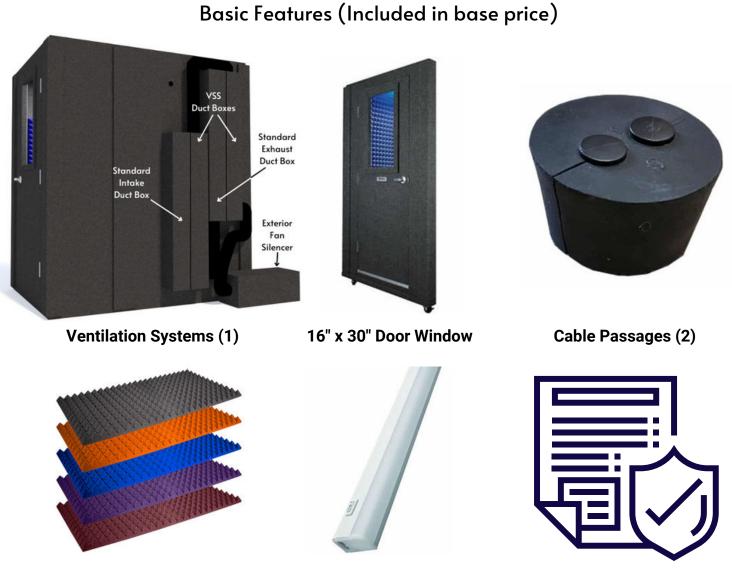

#### Door Window Design

| Thickness: | 3/4" | 19.05 mm | Total Thickness        | Size: | 16" x 30"           |
|------------|------|----------|------------------------|-------|---------------------|
|            | 1/4" | 6.35 mm  | Laminated Safety Glass |       | 40.64 cm x 76.20 cm |
|            | 1/4" | 6.35 mm  | Air                    |       |                     |
|            | 1/4" | 6.35 mm  | Laminated Safety Glass |       |                     |

# Audiology Basic Package (4' x 6') | Single-Wall Isolation

Acoustical Foam Sheets (4)

18" LED Lights (1)

**5-Year Warranty** 

### Optional Features (Included in base price)

Office Desk

Multi Jack Panel

Standard Window (32" x 36")

Ventilation Silencing System

Exterior Fan Silencer