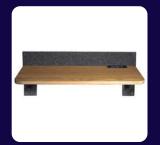

### Optional Features (Included in base price)

Office Desk

Multi Jack Panel

Standard Window (32" x 36")

Ventilation Silencing System

Exterior Fan Silencer