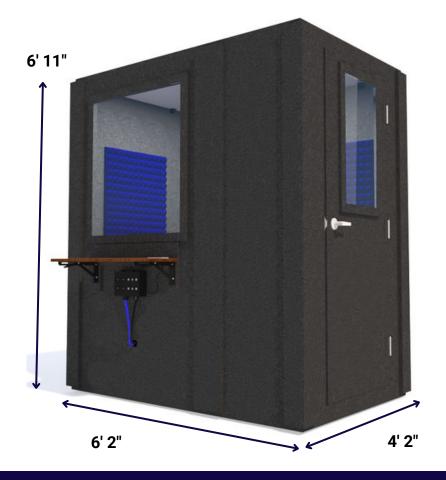

#### **Exterior Dimensions**

| Height:      | 6' 11" | 211 cm |
|--------------|--------|--------|
| Dimension 1: | 4' 2"  | 127 cm |
| Dimension 2: | 6' 2"  | 188 cm |

#### **Assembly Weight**

| Weight: 880 | lbs 399 | ) kg |
|-------------|---------|------|
|-------------|---------|------|

Assembly Time Approximately 2.5 hours

Note: Exterior Dimensions 1 & 2 do not include ventilation ducting which protrudes an additional 5 1/2" (13.97 cm) off of one or more exterior walls, depending on unit size and configuration chosen. Exterior height is increased by 5" (12.70 cm) if an optional Caster Plate is installed.