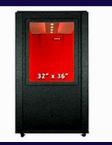

### Optional Features (Included in base price)

Office Desk

Multi Jack Panel

Standard Window (32" x 36")

Ventilation Silencing System

Exterior Fan Silencer