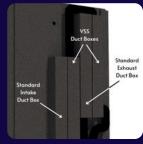

# All 46" wall components are interchangeable:

- 46" Standard solid wall
- 46" Standard wall with window
- 46" Standard wall with ventilation
- 46" Standard wall with door

\*The ventilation system will protrude 5.5" on the exterior. Please allow 6", as you don't want any WhisperRoom components touching your host room walls.

\* Exterior Fan Silencer protrudes 10" on the exterior. 8' vent hosing allows for flexible location of box.

\*The door swing is 30" and will swing outward from the WhisperRoom

### Optional Features (Included in base price)

Office Desk

Multi Jack Panel

Standard Window (32" x 36")

Ventilation Silencing System

Exterior Fan Silencer