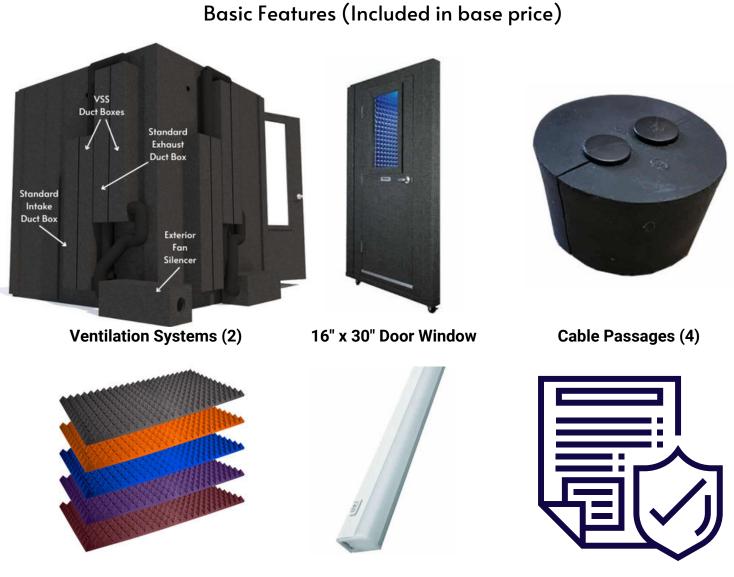

## Optional Features (Included in base price)

## All 46" wall components are interchangeable:

- 46" Standard solid wall
- 46" Standard wall with window
- 46" Standard wall with ventilation
- 46" Standard wall with door

\*The ventilation system will protrude 5.5" on the exterior. Please allow 6", as you don't want any WhisperRoom components touching your host room walls.

#### Door Window Design

| Thickness: | 3/4" | 19.05 mm | Total Thickness        | Size: | 16" x 30"           |
|------------|------|----------|------------------------|-------|---------------------|
|            | 1/4" | 6.35 mm  | Laminated Safety Glass |       | 40.64 cm x 76.20 cm |
|            | 1/4" | 6.35 mm  | Air                    |       |                     |
|            | 1/4" | 6.35 mm  | Laminated Safety Glass |       |                     |