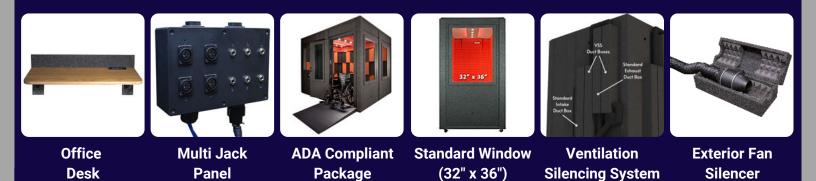

## All 46" wall components are interchangeable:

- 46" Standard solid wall
- 46" Standard wall with window
- 46" Standard wall with ventilation
- 46" Standard wall with door

\*The ventilation system will protrude 5.5" on the exterior. Please allow 6", as you don't want any WhisperRoom components touching your host room walls.

\* Exterior Fan Silencer protrudes 10" on the exterior. 8' vent hosing allows for flexible location of box.

\*The door swing is 30" and will swing outward from the WhisperRoom