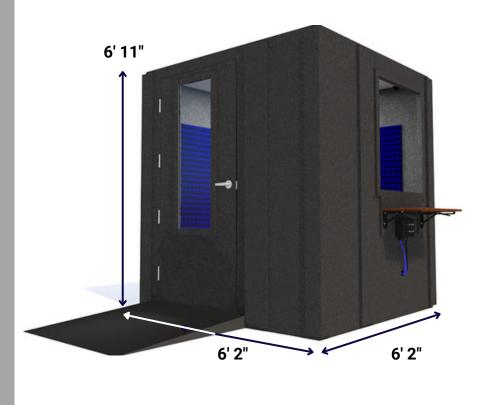

#### **Exterior Dimensions**

| Height:      | 6' 11" | 211 cm |
|--------------|--------|--------|
| Dimension 1: | 6' 2"  | 189 cm |
| Dimension 2: | 6' 2"  | 189 cm |

#### **Assembly Weight**

| Weight: | 1175 lbs | 532 kg |
|---------|----------|--------|
|---------|----------|--------|

Assembly Time Approximately 3.5 hours

Note: Exterior Dimensions 1 & 2 do not include ventilation ducting which protrudes an additional 5 1/2" (13.97 cm) off of one or more exterior walls, depending on unit size and configuration chosen. Exterior height is increased by 5" (12.70 cm) if an optional Caster Plate is installed.