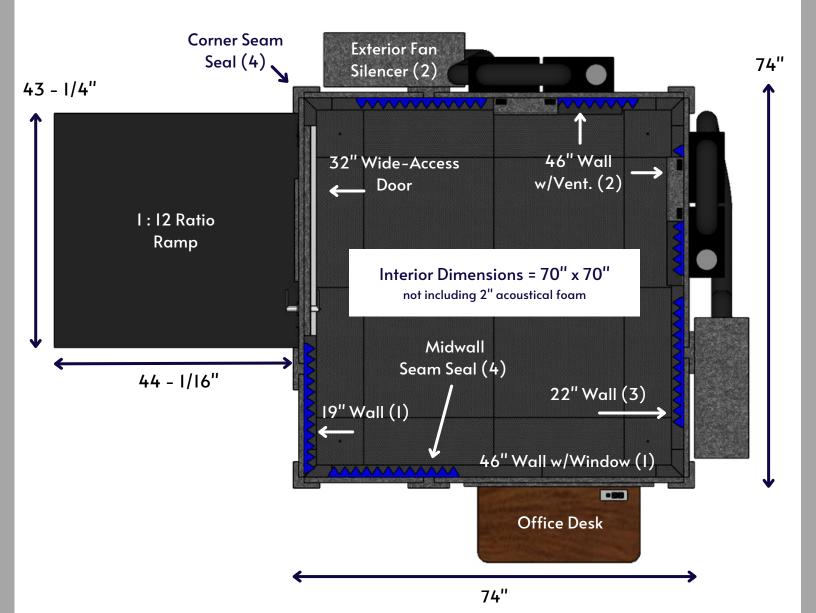

## Audiology Deluxe Package (6' x 6') | Single-Wall Isolation

Top-down represents typical configuration

## All 46" wall components are interchangeable:

- 46" Standard solid wall
- 46" Standard wall with window
- 46" Standard wall with ventilation
- 46" Standard wall with door

\*The ventilation system will protrude 5.5" on the exterior. Please allow 6", as you don't want any WhisperRoom components touching your host room walls.

\* Exterior Fan Silencer protrudes 10" on the exterior. 8' vent hosing allows for flexible location of box.

\*The door swing is 30" and will swing outward from the WhisperRoom