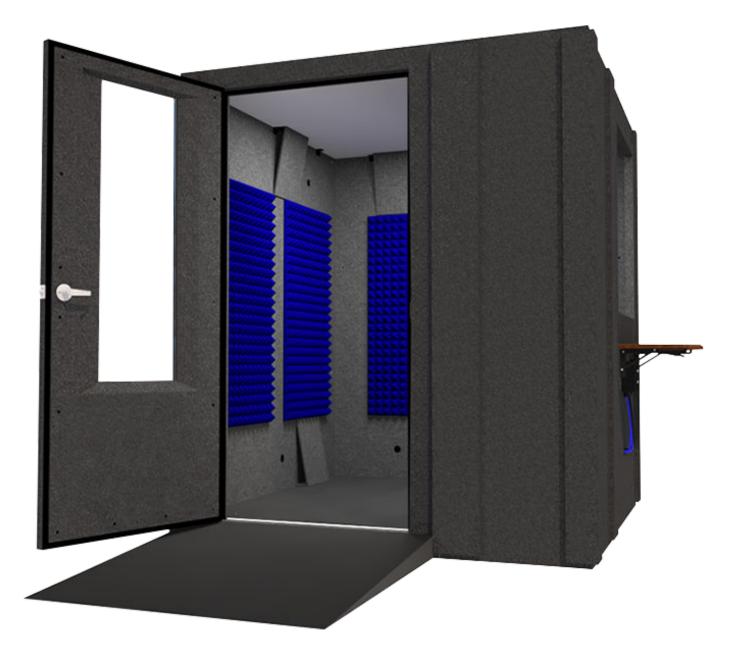

## Audiology Deluxe Package (6' x 6') | Single-Wall Isolation

#### Door Window Design

| Thickness: | 3/4" | 19.05 mm | Total Thickness        | Size: | 16" x 30"           |
|------------|------|----------|------------------------|-------|---------------------|
|            | 1/4" | 6.35 mm  | Laminated Safety Glass |       | 40.64 cm x 76.20 cm |
|            | 1/4" | 6.35 mm  | Air                    |       |                     |
|            | 1/4" | 6.35 mm  | Laminated Safety Glass |       |                     |

## All 46" wall components are interchangeable:

- 46" Standard solid wall
- 46" Standard wall with window
- 46" Standard wall with ventilation
- 46" Standard wall with door

\*The ventilation system will protrude 5.5" on the exterior. Please allow 6", as you don't want any WhisperRoom components touching your host room walls.