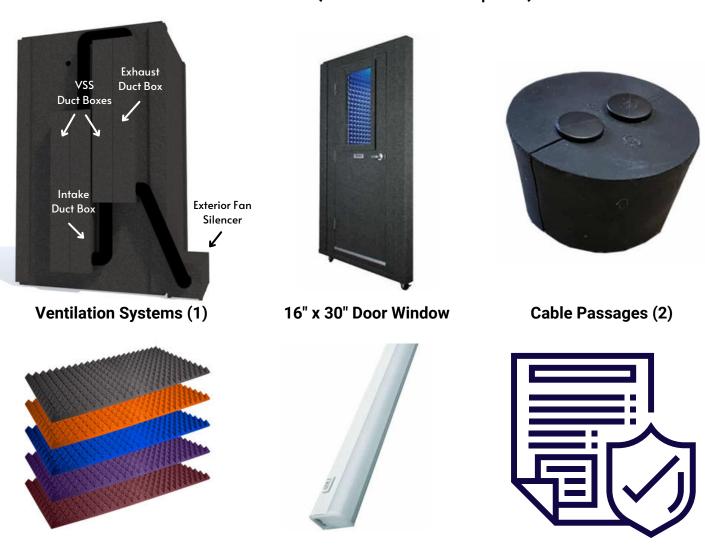

## All 46" wall components are interchangeable:

- 46" Standard solid wall
- 46" Standard wall with window
- 46" Standard wall with ventilation
- 46" Standard wall with door

\*The ventilation system will protrude 5.5" on the exterior. Please allow 6", as you don't want any WhisperRoom components touching your host room walls.

#### Door Window Design

| Thickness: | 3/4" | 19.05 mm | Total Thickness        | Size: | 16" x 30"           |
|------------|------|----------|------------------------|-------|---------------------|
|            | 1/4" | 6.35 mm  | Laminated Safety Glass |       | 40.64 cm x 76.20 cm |
|            | 1/4" | 6.35 mm  | Air                    |       |                     |
|            | 1/4" | 6.35 mm  | Laminated Safety Glass |       |                     |

## Voice Over Basic Package (4' x 4') | Single-Wall Isolation

Acoustical Foam Sheets (3)

18" LED Lights (1)

**5-Year Warranty** 