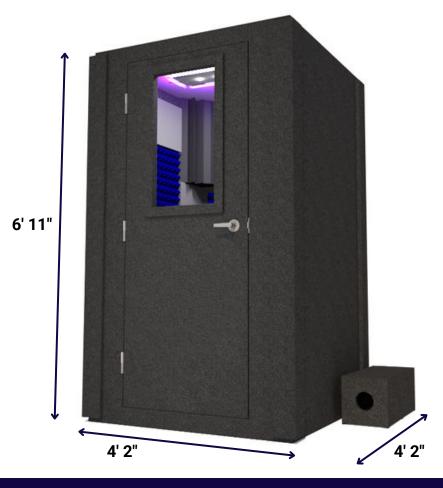

#### **Exterior Dimensions**

| Height:      | 6' 11" | 211 cm |
|--------------|--------|--------|
| Dimension 1: | 4' 2"  | 127 cm |
| Dimension 2: | 4' 2"  | 127 cm |

#### **Assembly Weight**

| Weight: | 680 lbs | 308 kg |
|---------|---------|--------|
|---------|---------|--------|

Assembly Time

Approximately 2 hours

Note: Exterior Dimensions 1 & 2 do not include ventilation ducting which protrudes an additional 5 1/2" (13.97 cm) off of one or more exterior walls, depending on unit size and configuration chosen. Exterior height is increased by 5" (12.70 cm) if an optional Caster Plate is installed.