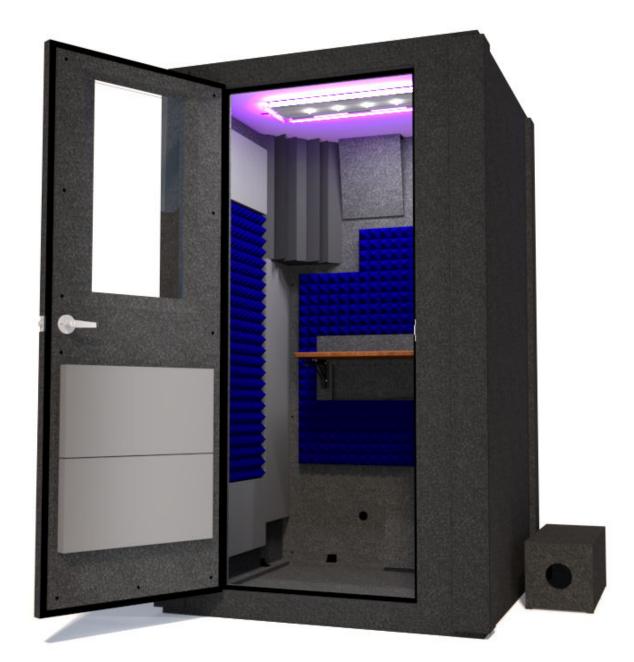

# **Voice Over Basic Package**

4' X 4' | Single-Wall Isolation

## Voice Over Basic Package (4' x 4') | Single-Wall Isolation

## Voice Over Basic Package (4' x 4') | Single-Wall Isolation

Acoustical Foam Sheets (3)

18" LED Lights (1)

**5-Year Warranty** 