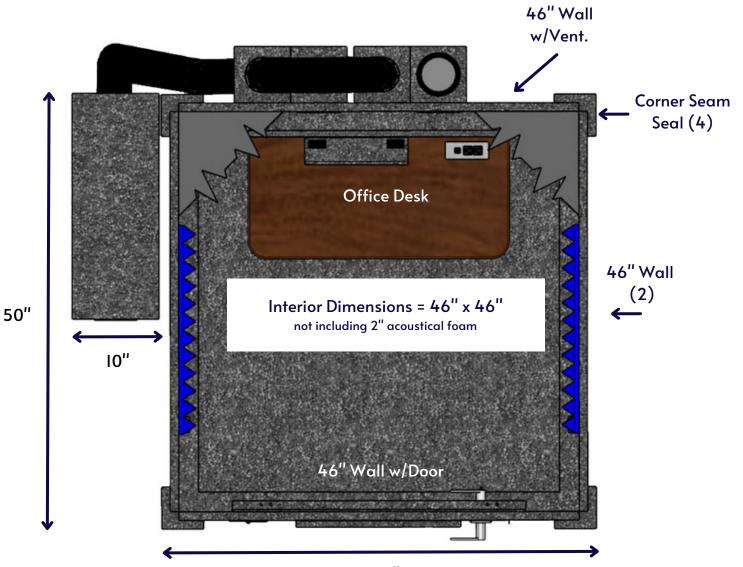

## Voice Over Basic Package (4' x 4') | Single-Wall Isolation

Top-down represents typical configuration

## All 46" wall components are interchangeable:

- 46" Standard solid wall
- 46" Standard wall with window
- 46" Standard wall with ventilation
- 46" Standard wall with door

\*The ventilation system will protrude 5.5" on the exterior. Please allow 6", as you don't want any WhisperRoom components touching your host room walls.

\*The door swing is 30" and will swing outward from the WhisperRoom