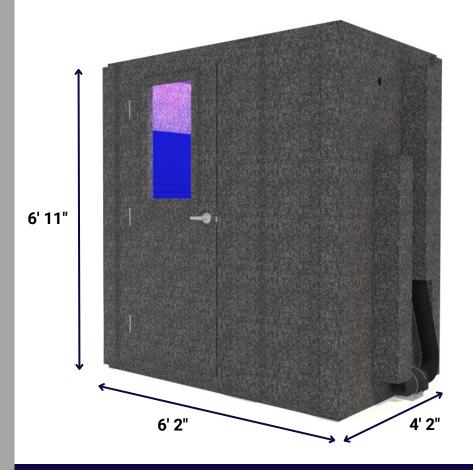

#### **Exterior Dimensions**

Height: 6' 11" 211 cm Dimension 1: 4' 2" 127 cm Dimension 2: 6' 2" 188 cm

#### Interior Dimensions

Height: 6' 8" 203 cm
Dimension 1: 3' 10" 117 cm
Dimension 2: 5' 10" 178 cm

**Assembly Weight** 

Weight: 880 lbs 399 kg

**Assembly Time** 

**Approximately 2.5 hours** 

Note: Exterior Dimensions 1 & 2 do not include ventilation ducting which protrudes an additional 5 1/2" (13.97 cm) off of one or more exterior walls, depending on unit size and configuration chosen. Exterior height is increased by 5" (12.70 cm) if an optional Caster Plate is installed.