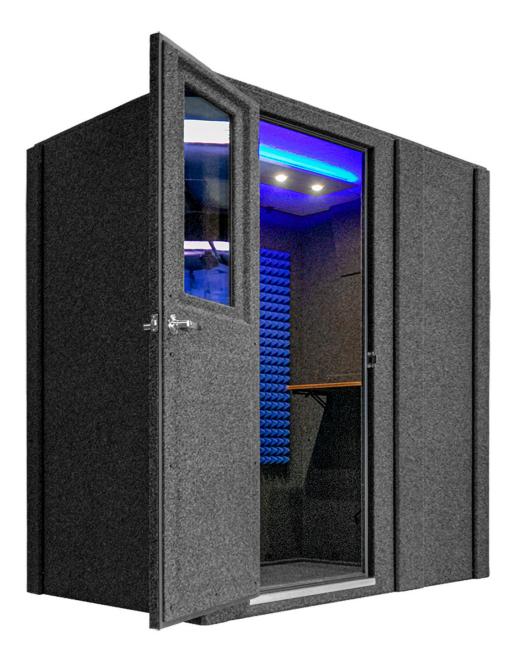

#### **Door Window Design**

| Thickness: | 3/4" | 19.05 mm | Total Thickness               | Size: | 16" x 30"           |
|------------|------|----------|-------------------------------|-------|---------------------|
|            | 1/4" | 6.35 mm  | <b>Laminated Safety Glass</b> |       | 40.64 cm x 76.20 cm |
|            | 1/4" | 6.35 mm  | Air                           |       |                     |
|            | 1/4" | 6.35 mm  | Laminated Safety Glass        |       |                     |

## Basic Features (Included in base price)

**Ventilation Systems (1)** 

16" x 30" Door Window

Cable Passages (2)

**Acoustical Foam Sheets (4)** 

18" LED Lights (1)

**5-Year Warranty** 