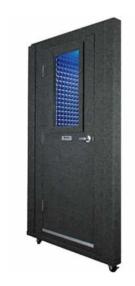

## **Work From Home Booth**

4' X 6' | Single-Wall Isolation

## Work From Home Booth (4' x 6') | Single-Wall Isolation

#### **Door Window Design**

| Thickness: | 3/4" | 19.05 mm | Total Thickness               | Size: | 16" x 30"           |
|------------|------|----------|-------------------------------|-------|---------------------|
|            | 1/4" | 6.35 mm  | <b>Laminated Safety Glass</b> |       | 40.64 cm x 76.20 cm |
|            | 1/4" | 6.35 mm  | Air                           |       |                     |
|            | 1/4" | 6.35 mm  | Laminated Safety Glass        |       |                     |

# All 46" wall components are interchangeable:

- 46" Standard solid wall
- 46" Standard wall with window
- 46" Standard wall with ventilation
- 46" Standard wall with door
- \*The ventilation system will protrude 5.5" on the exterior. Please allow 6", as you don't want any WhisperRoom components touching your host room walls.
- \*The door swing is 30" and will swing outward from the WhisperRoom

## Basic Features (Included in base price)

**Ventilation Systems (1)** 

16" x 30" Door Window

Cable Passages (2)

**Acoustical Foam Sheets (4)** 

18" LED Lights (1)

**5-Year Warranty** 