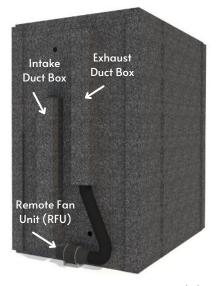

# All 46" wall components are interchangeable:

- 46" Standard solid wall
- 46" Standard wall with window
- 46" Standard wall with ventilation
- 46" Standard wall with door
- \*The ventilation system will protrude 5.5" on the exterior. Please allow 6", as you don't want any WhisperRoom components touching your host room walls.
- \*The door swing is 30" and will swing outward from the WhisperRoom

## Basic Features (Included in base price)

**Ventilation Systems (1)** 

16" x 30" Door Window

Cable Passages (2)

**Acoustical Foam Sheets (4)** 

18" LED Lights (1)

**5-Year Warranty** 