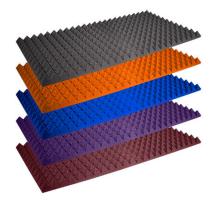

Note: Interior Dimensions 1 & 2 do not include 2" (5.08 cm) thick acoustical foam that attaches and parially covers the interior walls.

#### **Wall Construction**

| Thickness: | 3" | 7.62 cm | Total Thickness        | Weight: | 3.2 lbs/sq. ft.   |
|------------|----|---------|------------------------|---------|-------------------|
|            | 1" | 2.54 cm | <b>MDF Barrier</b>     |         | 15.66 kg/sq. mtr. |
|            | 2" | 5.08 cm | <b>Detachable Foam</b> |         |                   |

## Basic Features (Included in base price)

**Ventilation Systems (1)** 

16" x 30" Door Window

Cable Passages (2)

**Acoustical Foam Sheets (4)** 

18" LED Lights (1)

**5-Year Warranty** 