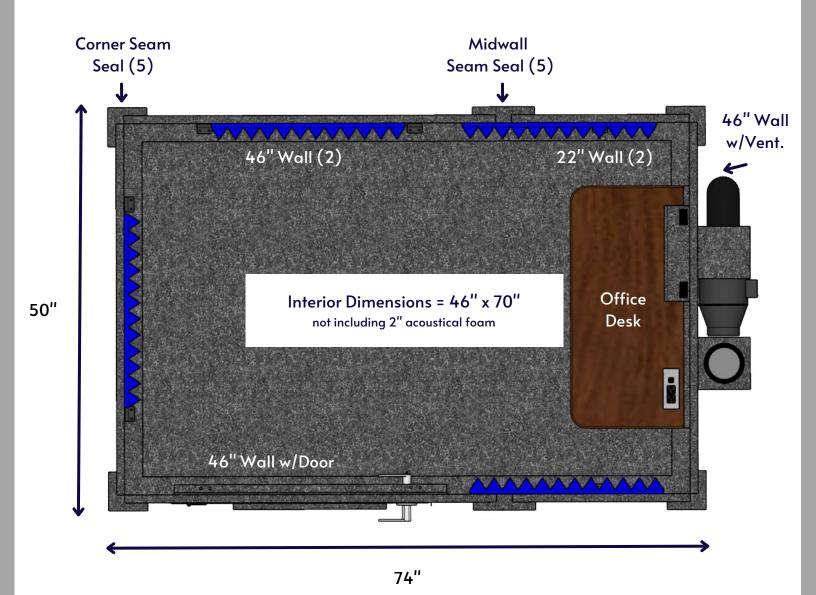

### Top-down represents typical configuration

# All 46" wall components are interchangeable:

- 46" Standard solid wall
- 46" Standard wall with window
- 46" Standard wall with ventilation
- 46" Standard wall with door
- \*The ventilation system will protrude 5.5" on the exterior. Please allow 6", as you don't want any WhisperRoom components touching your host room walls.
- \*The door swing is 30" and will swing outward from the WhisperRoom